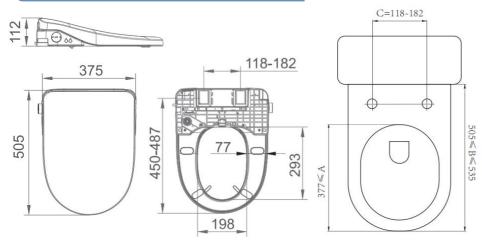

#### **SPECIFICATIONS**

Colour White

Size 505X375X112mm

Material PP

Weight 4.0Kg

Water Inlet Position Bottom Inlet

Toilet Cover Soft closing

Rate frequency 50Hz