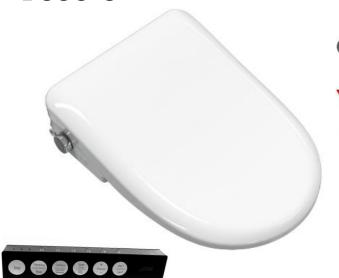

## Catania Standard

BS35-S

#### **SPECIFICATIONS**

Colour White

Size 505X375X112mm

Material PP

Weight 4.0Kg

Water Inlet Position Bottom Inlet

Toilet Cover Soft closing

Rate frequency 50Hz